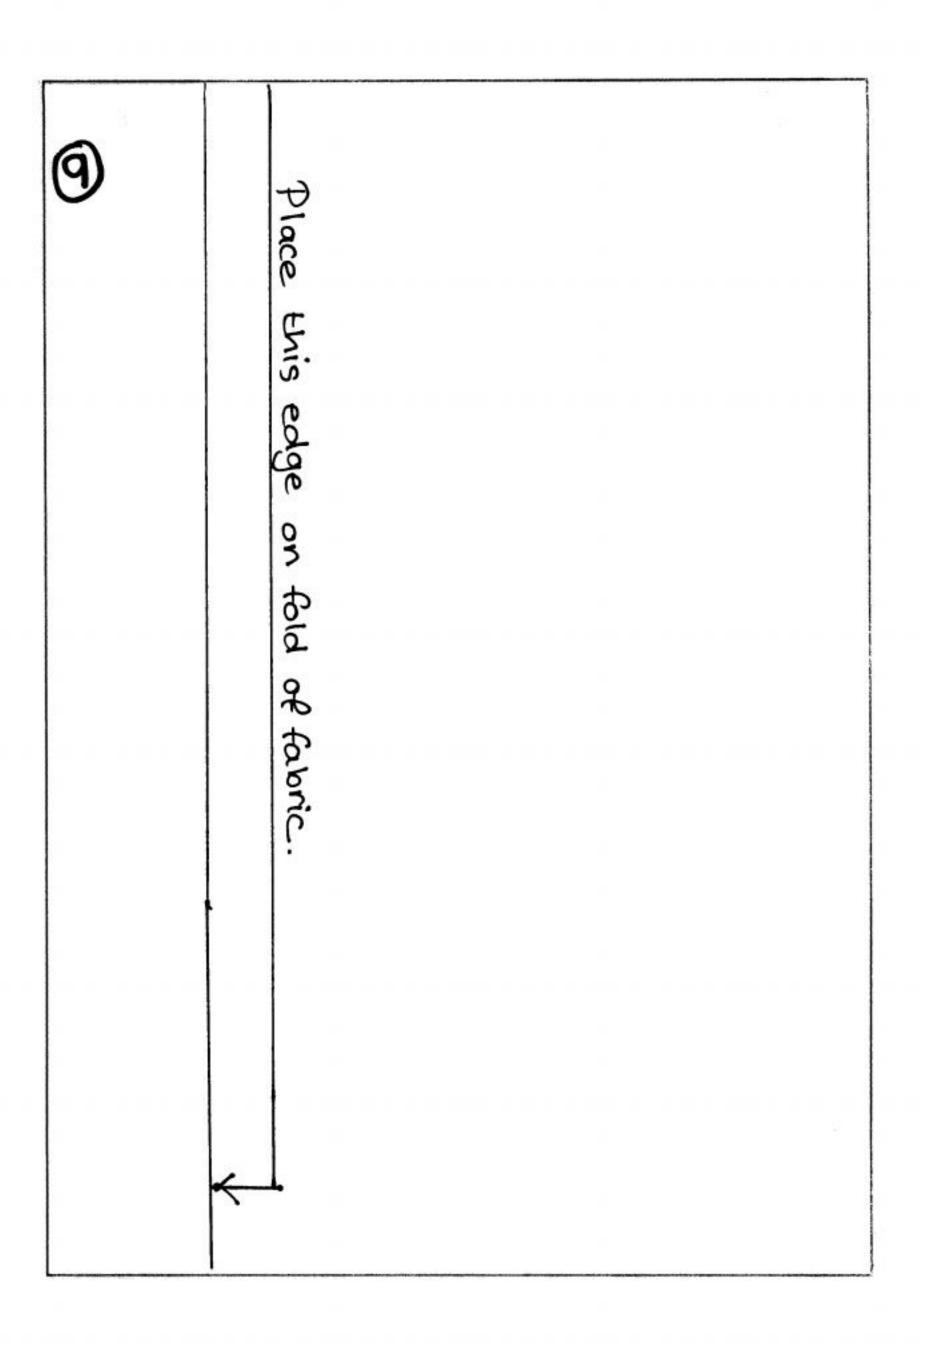

(0)

Easy Summer Dress.

Dress back.
Cut I on fold.

(12)

Central Gathering Strap.

Cut 1.

( Stretch )
of fabric.

Small/Medium