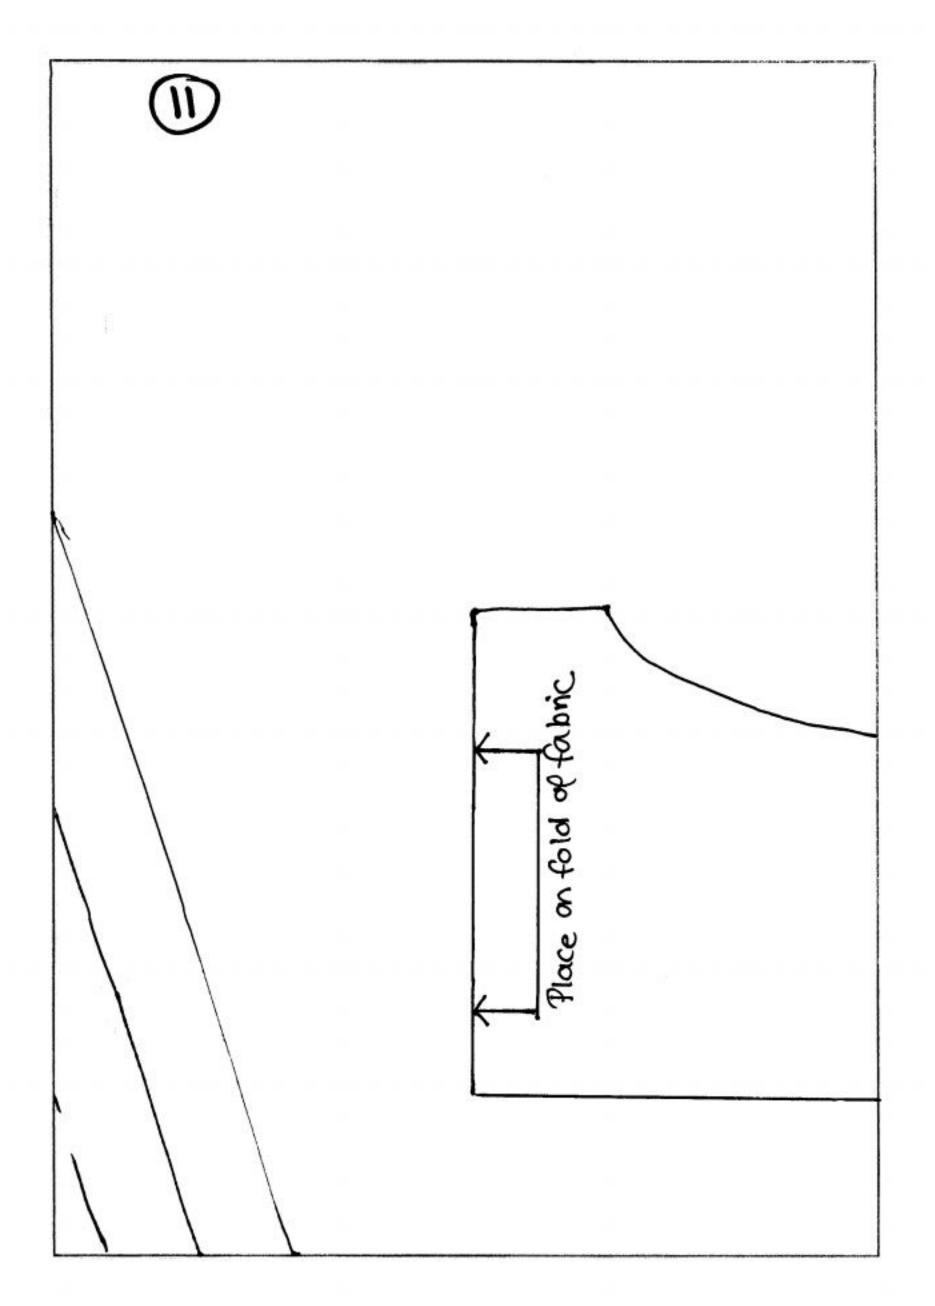

(1)

TEST SQUARE 5cm x 5cm.

Large

Small / Medium

Center Back







1x cut here for front 1x cut foll length for



| - GATHER HERE 0 | - GATHER HERE | GATHER HERE | 3, | Je |
|-----------------|---------------|-------------|----|----|
|                 |               |             |    |    |





(0)

Easy Summer Dress.

Dress back.
Cut I on fold.



(12)

Central Gathering Strap.

Cut 1.

( Stretch )
of fabric.

Small/Medium

Large.

| Summer Dress   |      | 7      |      |
|----------------|------|--------|------|
| Mid-section    |      |        | 1    |
| Cut 1 on fold. | Mail | MEDIUM | Mge. |
| of fabric.     | S    | ME     | 7    |



## Dress Front Cut 1 on fold (stop at waist).

STRETCH

of fabric.



## B

## Easy Summer Dress

Includes narrow hem of 1/4 inch. on horizontal seams and 1/2 inch on side seams.

Designed for softly draping knit fabrics with plenty of shretch.