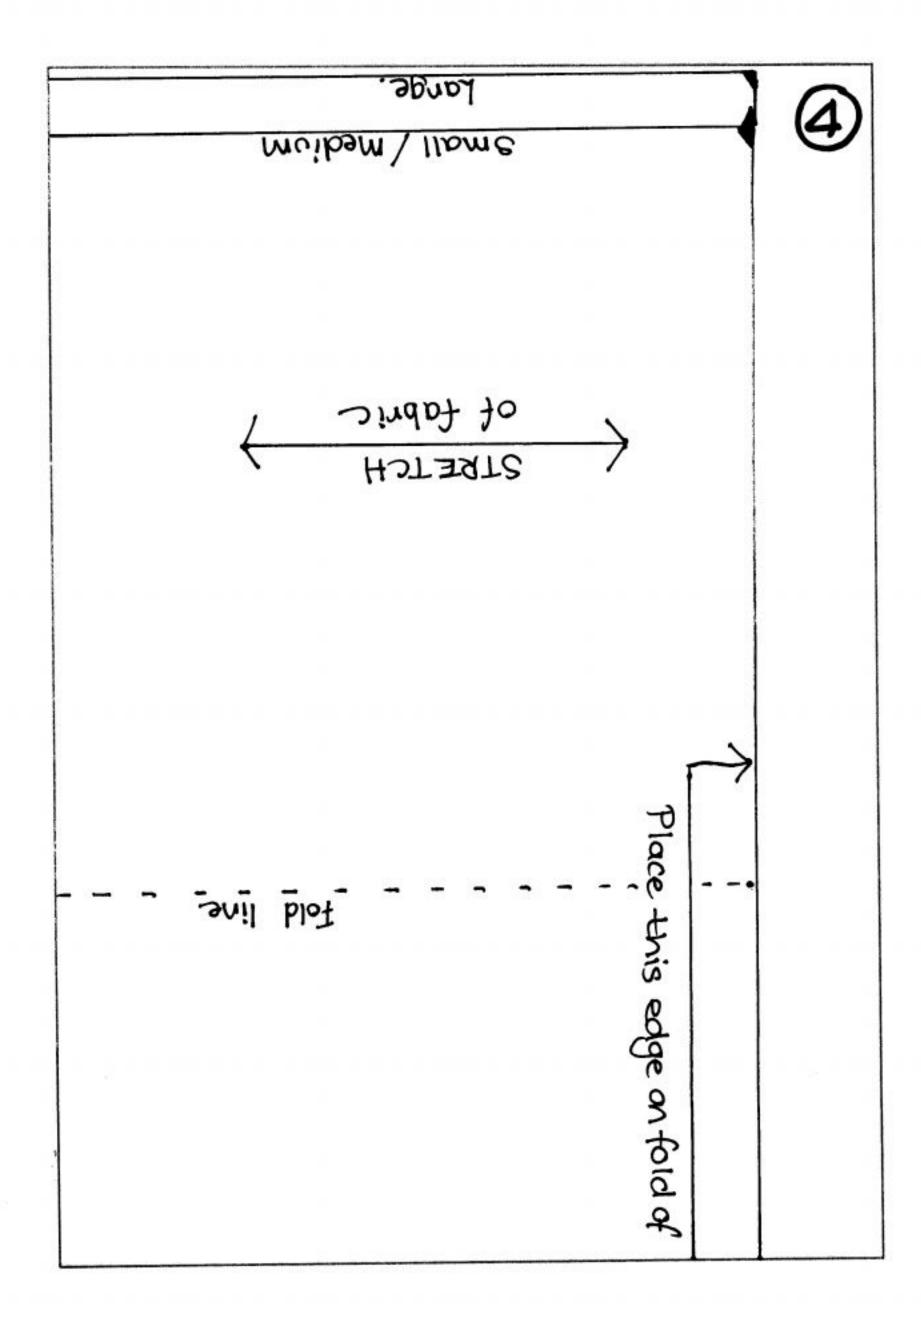

(0)

Easy Summer Dress.

Dress back.
Cut I on fold.

(12)

Central Gathering Strap.

Cut 1.

( Stretch )
of fabric.

Small/Medium