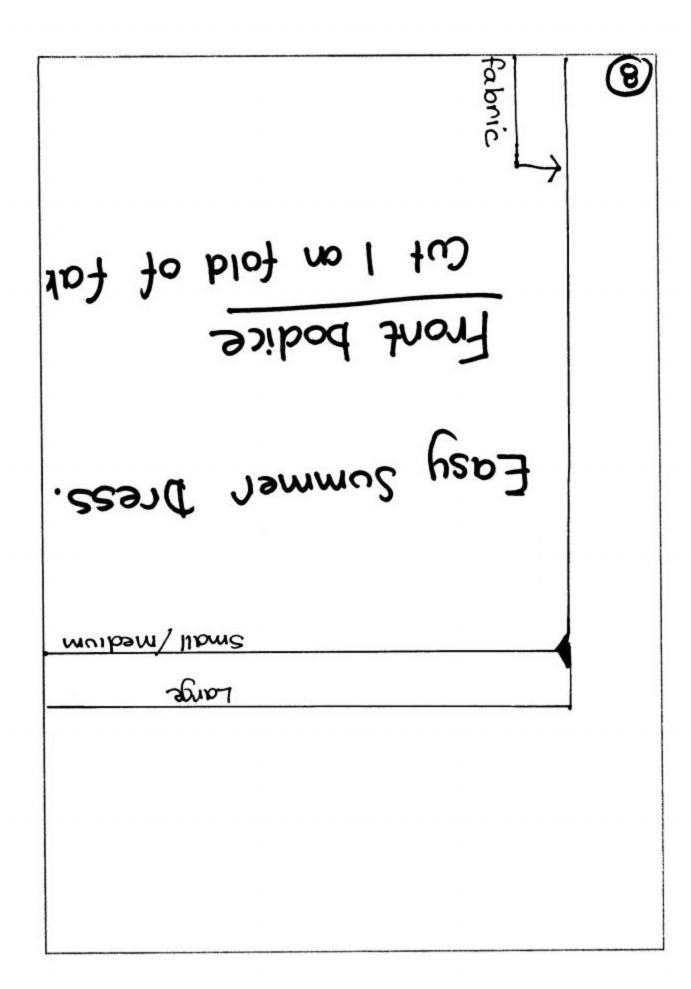

(0)

Easy Summer Dress.

Dress back.
Cut I on fold.

(12)

Central Gathering Strap.

Cut 1.

( Stretch )
of fabric.

Small/Medium