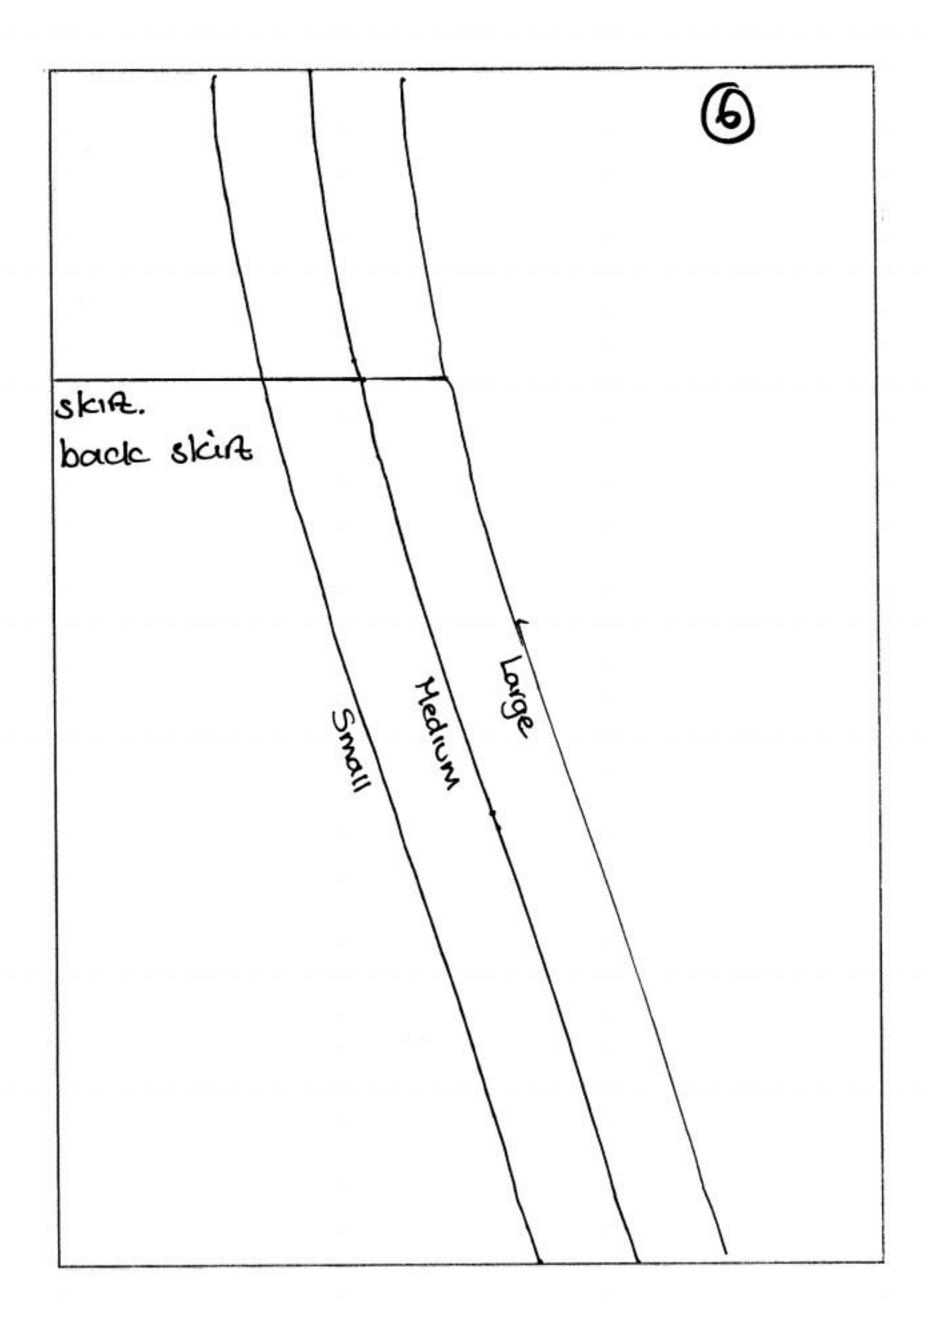

(0)

Easy Summer Dress.

Dress back.
Cut I on fold.

(12)

Central Gathering Strap.

Cut 1.

( Stretch )
of fabric.

Small/Medium