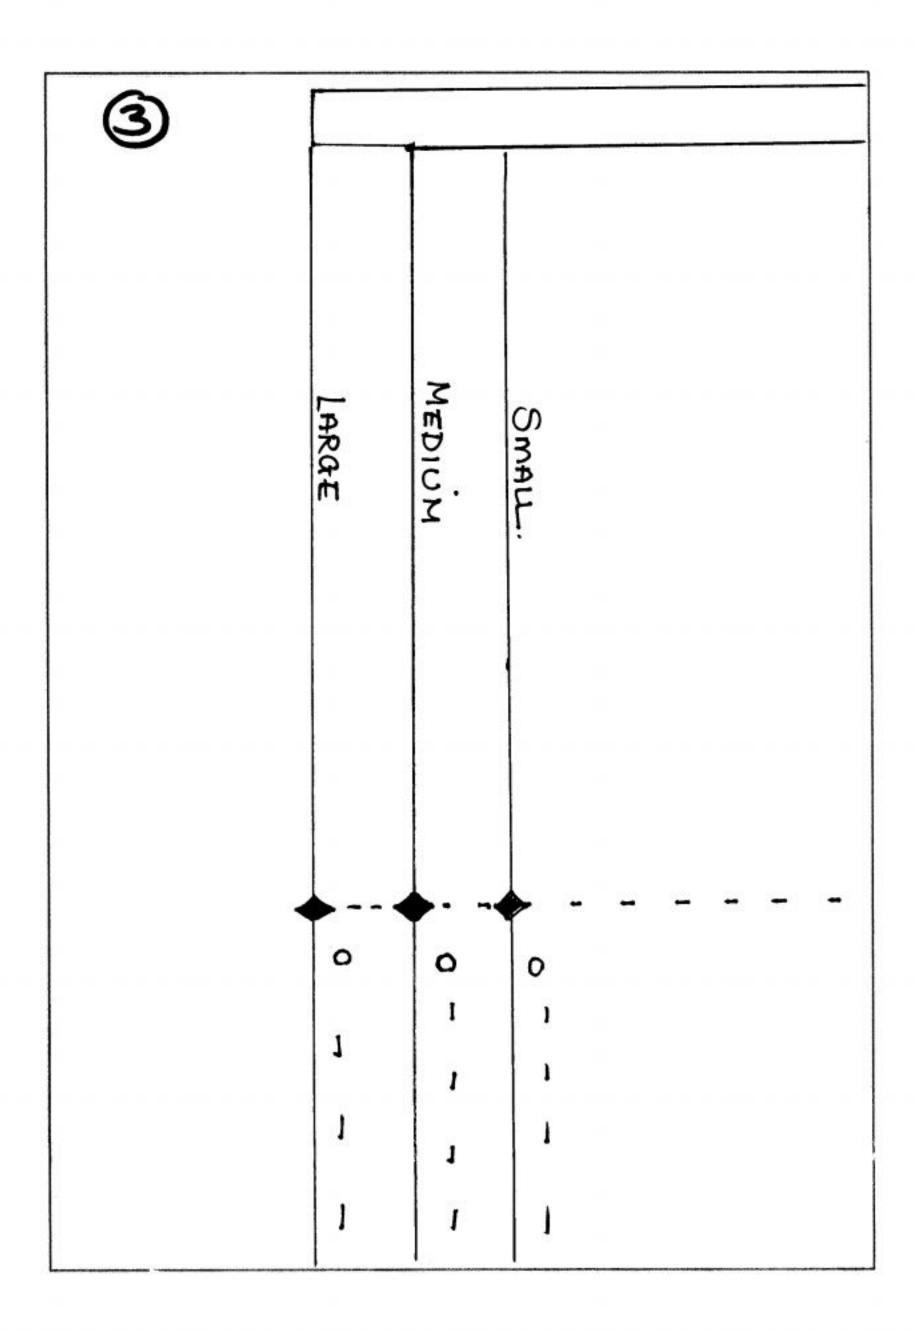

Large.

| Summer Dress   |      | 7      |      |
|----------------|------|--------|------|
| Mid-section    |      |        | 1    |
| Cut 1 on fold. | Mail | MEDIUM | Mge. |
| of fabric.     | S    | ME     | 7    |