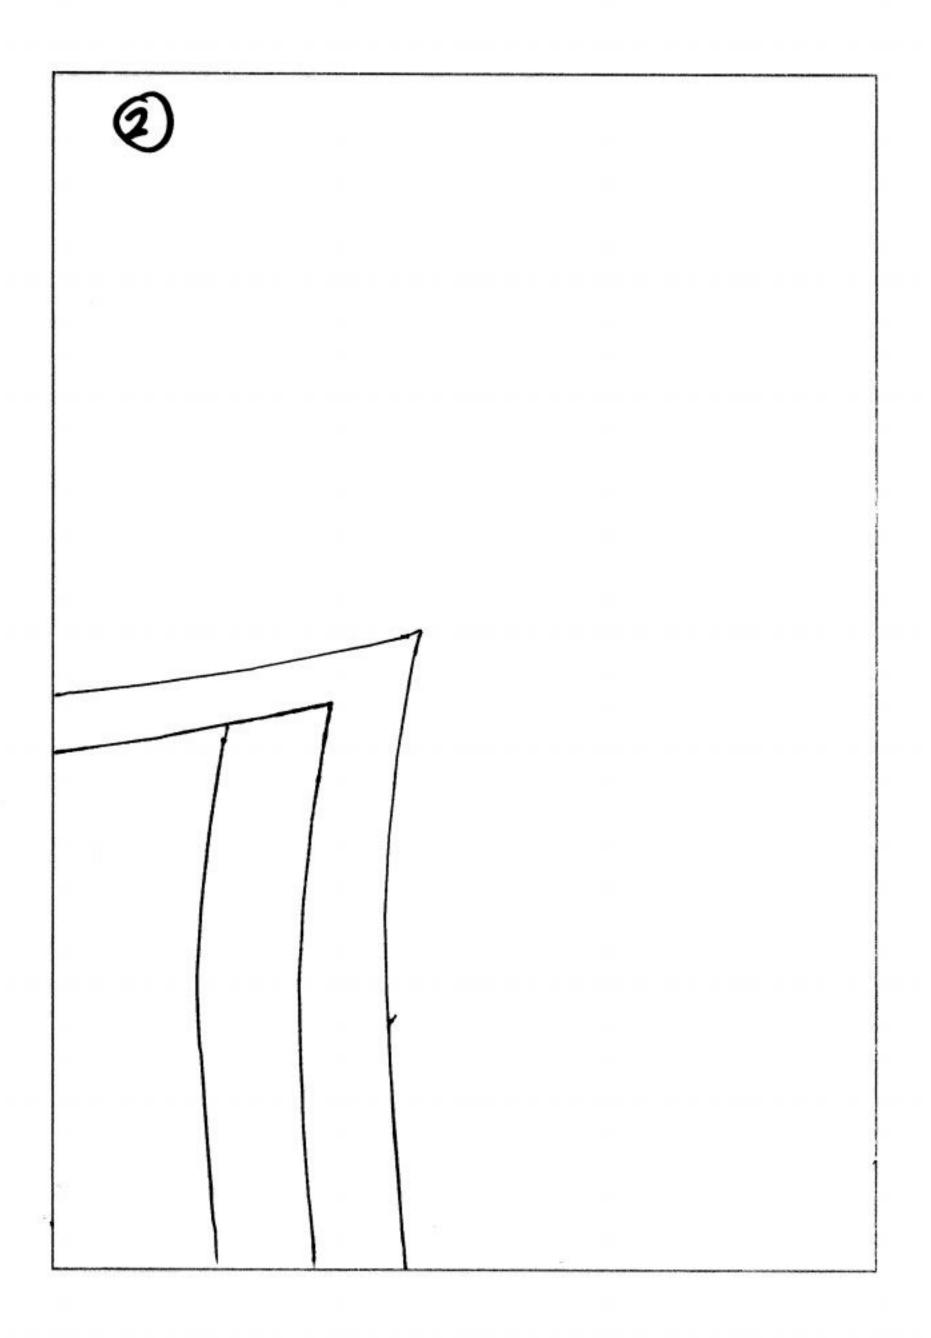

(1)

TEST SQUARE 5cm x 5cm.

Large

Small / Medium

Center Back







1x cut here for front 1x cut foll length for



| - GATHER HERE 0 | - GATHER HERE | GATHER HERE | 3, | Je |
|-----------------|---------------|-------------|----|----|
|                 |               |             |    |    |





(0)

Easy Summer Dress.

Dress back.
Cut I on fold.



(12)

Central Gathering Strap.

Cut 1.

( Stretch )
of fabric.

Small/Medium

Large.

| Summer Dress   |      | 7      |      |
|----------------|------|--------|------|
| Mid-section    |      |        | 1    |
| Cut 1 on fold. | Mail | MEDIUM | Mge. |
| of fabric.     | S    | ME     | 7    |



## Dress Front Cut 1 on fold (stop at waist).

STRETCH

of fabric.



## B

## Easy Summer Dress

Includes narrow hem of 1/4 inch. on horizontal seams and 1/2 inch on side seams.

Designed for softly draping