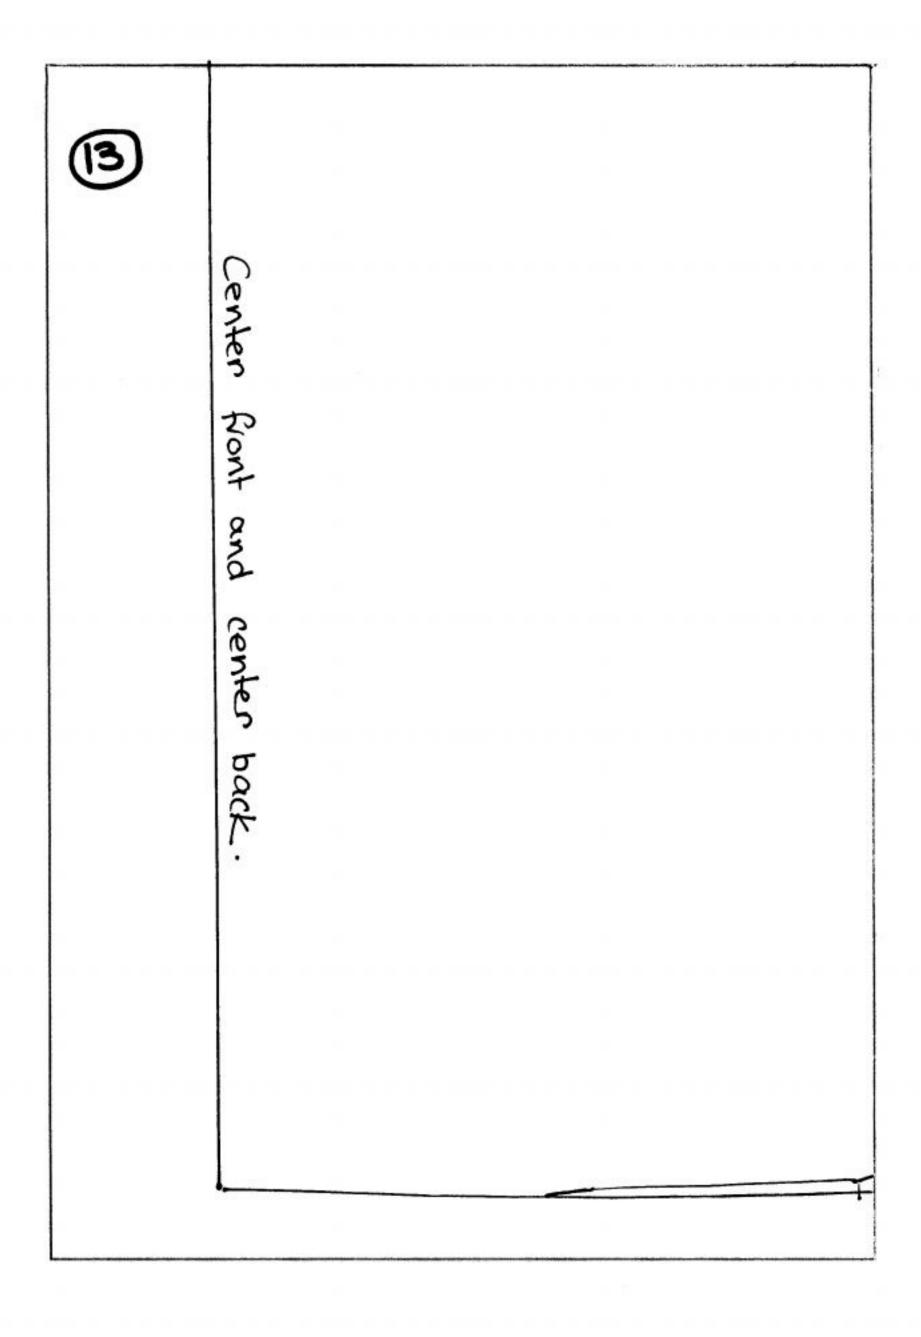

(0)

Easy Summer Dress.

Dress back.
Cut I on fold.

(12)

Central Gathering Strap.

Cut 1.

( Stretch )
of fabric.

Small/Medium